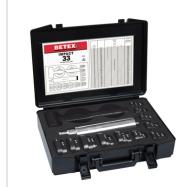

## **IMPACT-33**

## Fitting Tool

Schaeffler ID: 3004304690000

BETEX fitting tool set Impact for small rolling bearings and other workpieces with cylindrical bore

## **Technical data**

| ≈m                     | 3,9 kg               | Weight             |
|------------------------|----------------------|--------------------|
| Additional information |                      |                    |
|                        | 10 mm – 50 mm        | for bore diameter  |
|                        | 26 mm – 110 mm       | for outer diameter |
|                        | 33 mounting rings;   | Scope of delivery  |
|                        | 3 mounting sleeves,  |                    |
|                        | 1 recoilless hammer, |                    |
|                        | 1 transport case     |                    |