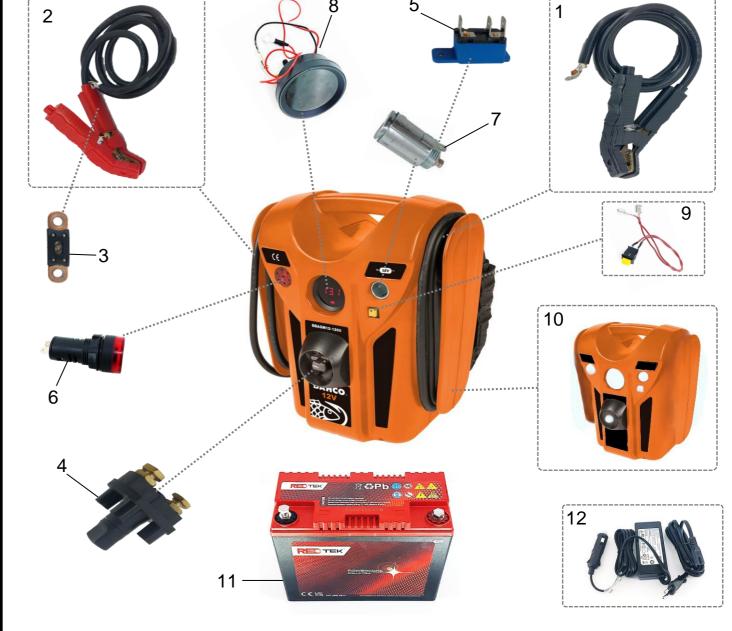

| Νº | CODE            | DESCRIPTION              |
|----|-----------------|--------------------------|
| 1  | BBAGM12-1200-01 | BLACK CLAMP & CABLE ASSY |
| 2  | BBAGM12-1200-02 | RED CLAMP & CABLE ASSY   |
| 3  | BBAGM12-1200-03 | 500A FUSE                |
| 4  | BBAGM12-1200-04 | ON/OFF SWITCH SET        |
| 5  | BBAGM12-1200-05 | 16A FUSE                 |
| 6  | BBAGM12-1200-06 | BUZZER                   |
| 7  | BBAGM12-1200-07 | FEMALE CIGAR SOCKET SET  |
| 8  | BBAGM12-1200-08 | DIGITAL VOLTMETER+WIRES  |
| 9  | BBAGM12-1200-09 | VOLTMETER BUTTON+WIRES   |
| 10 | BBAGM12-1200-10 | PLASTIC CASE ASSY        |
| 11 | BBAGMBAT        | 12V 25AH AGM PB BATTERY  |
| 12 | BBAGMCHG        | 15V 3A CHARGER           |